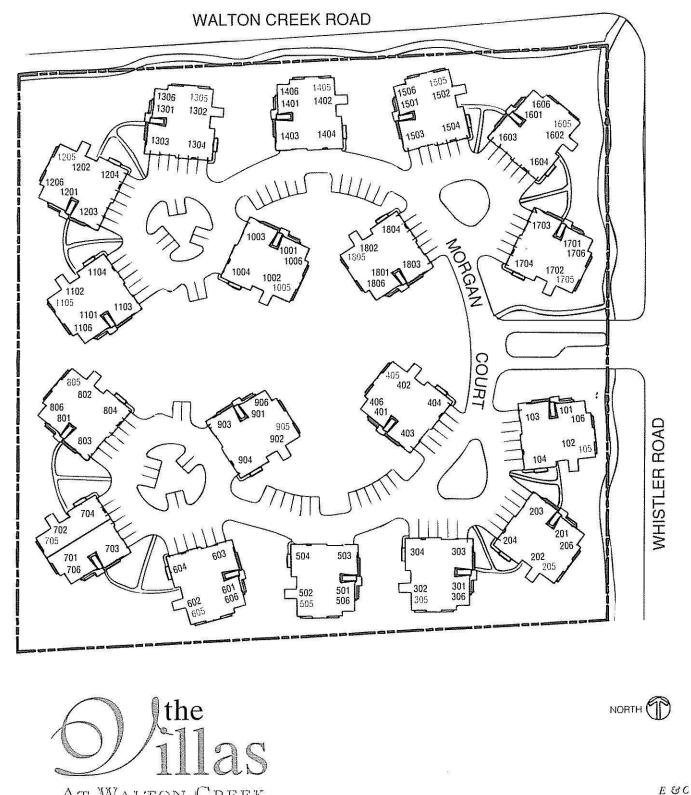

# **THE VILLAS AT WALTON CREEK**

| AREA<br>ADDRESS               | Mountain-South Side<br>1400 Morgan Court |
|-------------------------------|------------------------------------------|
| MGMT. COMPANY                 | Mountain Resorts                         |
| MGMT. CO. CONTACT             | Lisa Joens Van Pelt                      |
| MGMT. CO. PHONE               | 970-879-3700                             |
| WEBSITE                       | mtn-resorts.com                          |
| YEAR BUILT                    | 1998                                     |
| ON-SITE CHECK-IN              | No                                       |
| SKI-IN/SKI-OUT                | No                                       |
| PETS                          | Owners Only                              |
| SHUTTLE                       | No                                       |
| RENTALS                       | Nightly, Long-Term                       |
| <b>RIGHT OF FIRST REFUSAL</b> | _ No                                     |
| WORKING CAPITAL               | Yes                                      |
| GARAGE                        | Attached                                 |
| ELEVATOR                      | No                                       |
| MAIN LEVEL MASTER             | Yes                                      |
|                               |                                          |

| UNI   | Т ТҮРЕ     | # OF UNITS | SQUARE FEET |  |
|-------|------------|------------|-------------|--|
| 2 Ber | d / 1 Bath | 18         | 961 sf      |  |
|       | d / 2 Bath | 72         | 1100 sf     |  |
| 2 Bec | d / 2 Bath | 17         | 1500 sf     |  |