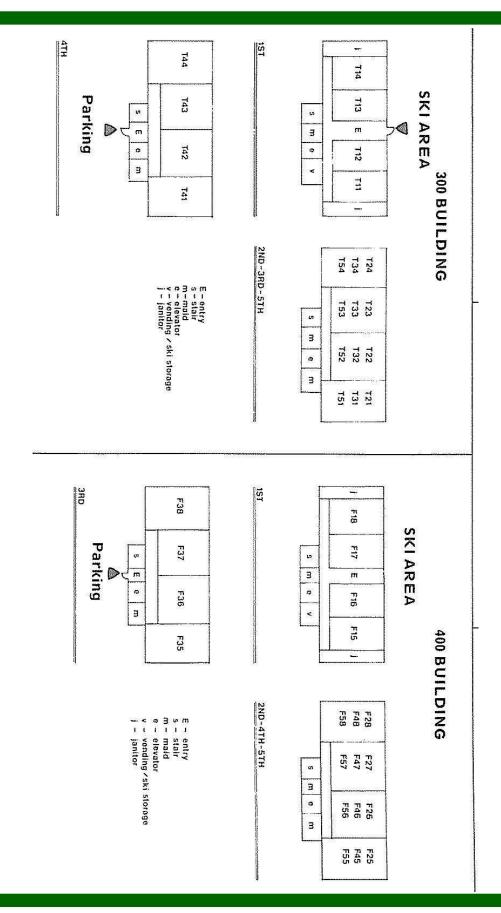

**ELEVATOR** No MAIN LEVEL MASTER No

| UNIT TYPE      | # OF UNITS | SQUARE FEET |
|----------------|------------|-------------|
| 1 Bed/1 Bath   | 60         | 591sf       |
| 2 Bed/1 Bath   | 1          | 1092 sf     |
| 2 Bed/1 Bath   | 11         | 868 sf      |
| 4 Bed/2.5 Bath | 1          | 1331sf      |
| 2 Bed/1.5 Bath | 10         | 849 sf      |
| 3 Bed/3 Bath   | 2          | 1231 sf     |
| 3 Bed/2 Bath   | 6          | 1088 sf     |
| 4 Bed/3 Bath   | 1          | 1616 sf     |
| 3 Bed/1.5 Bath | 2          | 1230 sf     |
| 4 Bed/2 Bath   | 2          | 1789 sf     |
| 1 Bed/2 Bath   | 11         | 886 sf      |
| 2 Bed/2 Bath   | 1          | 886 sf      |
| 2 Bed/2 Bath   | 8          | 1354 sf     |