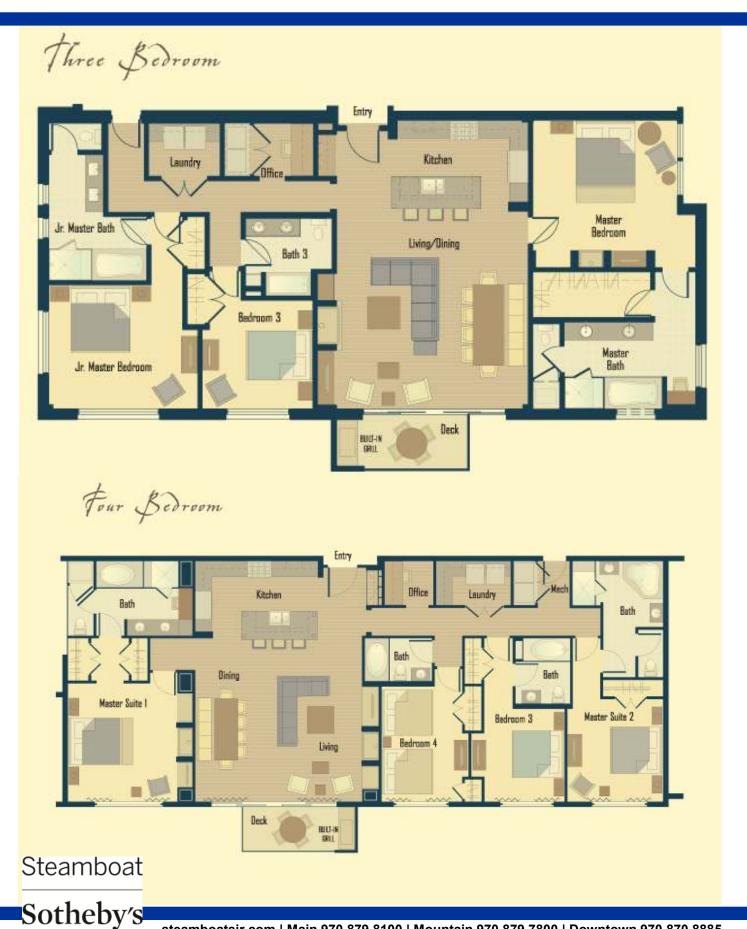

**PETS** Owners Only

SHUTTLE Yes

**RENTALS** Nightly, Long-Term

**RIGHT OF FIRST REFUSAL** No **WORKING CAPITAL** No

**GARAGE** Parking Garage

**ELEVATOR** Yes **MAIN LEVEL MASTER** Yes

| UNIT TYPE     | # OF UNITS | SQUARE FEET |  |
|---------------|------------|-------------|--|
|               |            |             |  |
| 4 Bed/ 4 Bath | 80         | 3805 sf     |  |
| 3 Bed/ 3 Bath | 80         | 2504 sf     |  |