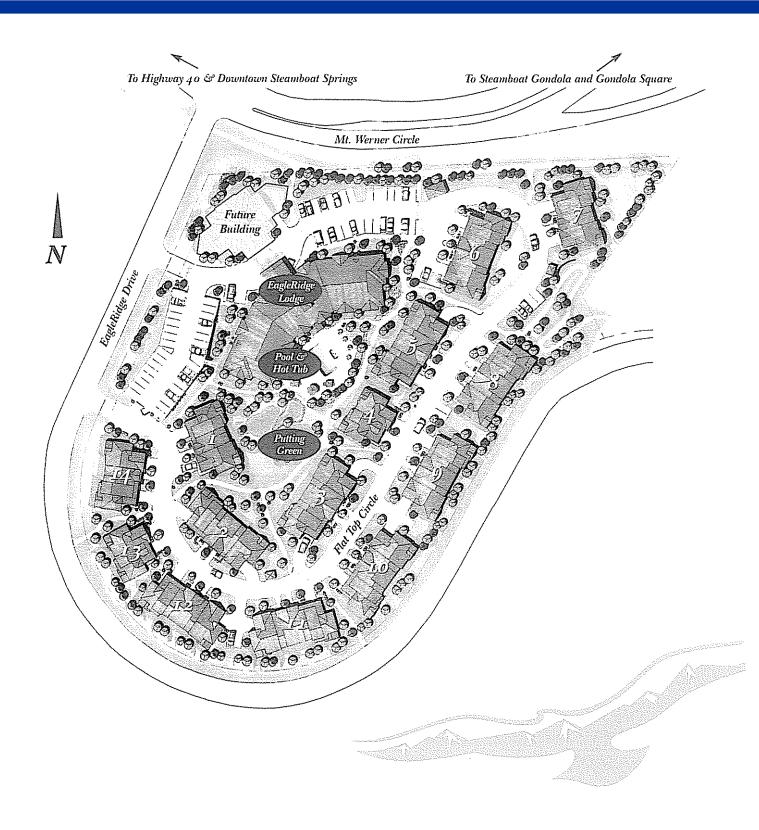

### **HOA AMENITIES**

- Outdoor Pool
- 2 Outdoor Hot Tub
- Gas Grill

#### **UNIT/PROPERTY AMENITIES**

- Outdoor Pool & 2 Hot Tubs
- Free Parking
- · Access to City Bus
- Fully Equipped Kitchen
- Washer & Dryer in unit
- Gas Fireplace
- Cable TV
- Internet

Steamboat