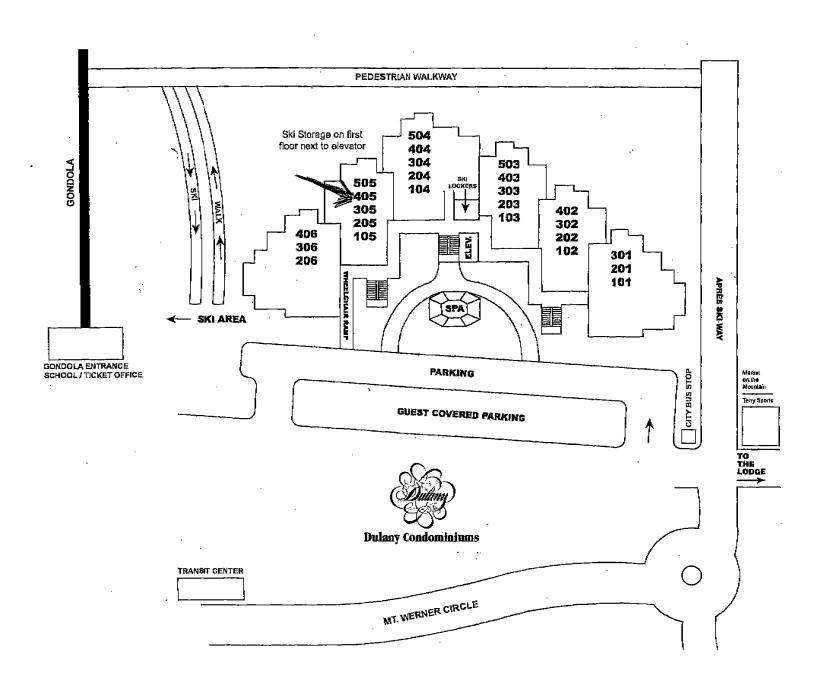

ON-SITE CHECK-IN No-The Lodge

SKI-IN/SKI-OUT Yes

PETS Owners Only
SHUTTLE Yes, Seasonal
RENTALS Nightly, Long-Term

**RIGHT OF FIRST REFUSAL** No

**WORKING CAPITAL** 

GARAGE Carports
ELEVATOR Yes
MAIN LEVEL MASTER Yes

| UNIT TYPE    | # OF UNITS | SQUARE FEET |  |
|--------------|------------|-------------|--|
|              |            |             |  |
| 2 Bed/2 Bath | 13         | 1306 sf     |  |
| 3 Bed/3 Bath | 12         | 1758 sf     |  |