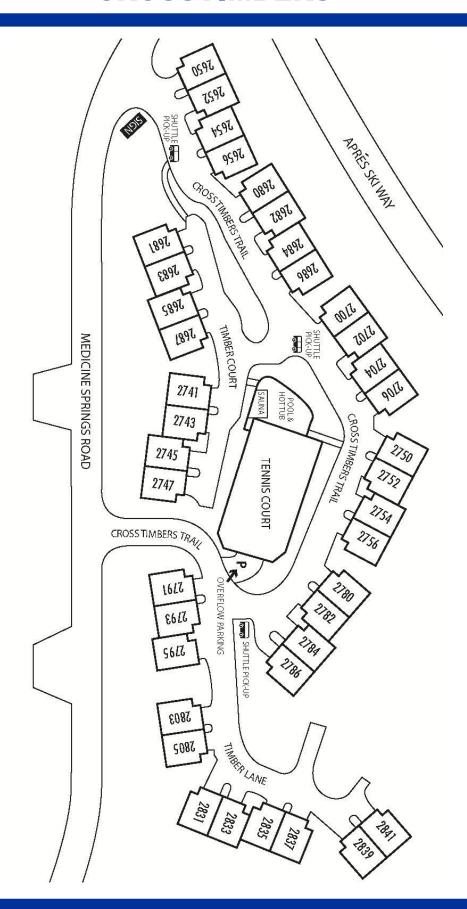

## **CROSSTIMBERS**

AREA Mountain-South Side
ADDRESS 2600 Crosstimbers Trail
MGMT. COMPANY MOUNTAIN Resorts
MGMT. CO. CONTACT

MGMT. CO. PHONE 970-879-3700
WEBSITE mtn-resorts.com
YEAR BUILT 1998

YEAR BUILT 1998
ON-SITE CHECK-IN No
SKI-IN/SKI-OUT No

## **CROSSTIMBERS**

Steamboat