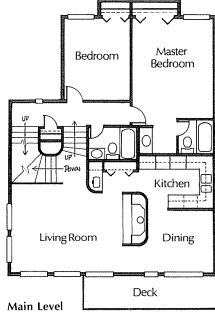

## **COLUMBINE LANDING TOWNHOMES**

Lower Level

Understated elegance at its best: plush carpeting, oak woodwork, brass accents, vaulted ceilings, indirect lighting; conveniences, comforts, and a multitude of finishing details add up to a home that is classically luxurious