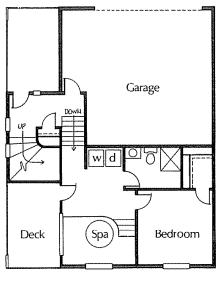

## **COLUMBINE LANDING TOWNHOMES**

Lower Level

Understated elegance at its best: plush carpeting, oak woodwork, brass accents, vaulted ceilings, indirect lighting; conveniences, comforts, and a multitude of finishing details add up to a home that is classically luxurious