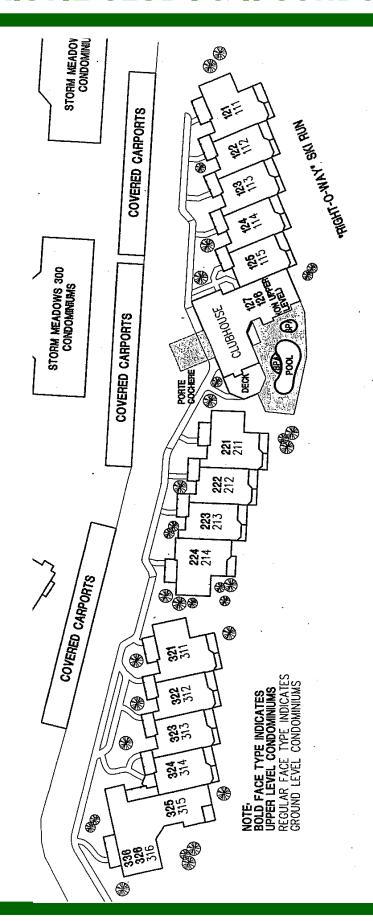

## **CHRISTIE CLUB I & II CONDOMINIUMS**

AREA Mountain-North Side

**ADDRESS** 2355 Ski Time Square Drive

MGMT. COMPANY
MGMT. CO. CONTACT
MGMT. CO. PHONE
Steamboat Resorts
Adam Reichley
970-879-7900

WEBSITE www.christieclubsteamboat.com
YEAR BUILT Bldg. I 1997; Bldg. II 2002

ON-SITE CHECK-IN Yes SKI-IN/SKI-OUT Yes

PETS Owners Only SHUTTLE Yes, Seasonal

RENTALS
RIGHT OF FIRST REFUSAL
WORKING CAPITAL
GARAGE
Carport
ELEVATOR
No

MAIN LEVEL MASTER Yes-Some floor plans

| UNIT TYPE    | # OF UNITS | SQUARE FEET |  |
|--------------|------------|-------------|--|
|              |            |             |  |
| 2 Bed/2 Bath | 1          | 1616 sf     |  |
| 3 Bed/3 Bath | 19         | 1900+/- sf  |  |
| 4 Bed/4 Bath | 14         | 2200+/- sf  |  |