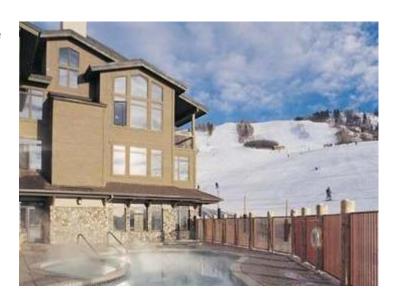

## **CHRISTIE CLUB I & II CONDOMINIUMS**

AREA Mountain-North Side

**ADDRESS** 2355 Ski Time Square Drive

MGMT. COMPANY
MGMT. CO. CONTACT
MGMT. CO. PHONE
Steamboat Resorts
Adam Reichley
970-879-7900

WEBSITE www.christieclubsteamboat.com
YEAR BUILT Bldg. I 1997; Bldg. II 2002

### HOA AMENITIES

- Outdoor Pool
- Outdoor Hot Tub
- Sauna
- Athletic Facilities
- Recreation Facilities
- Club House
- Game Room
- Shuttle

## **UNIT/PROPERTY AMENITIES**

- Outdoor Pool
- Outdoor Hot Tub
- Sauna
- Athletic Facilities
- Recreation Facilities
- Club House
- Storage
- Season Shuttle
- Valet
- Concierge
- On-site Check In
- Covered Parking
- HOA Shuttle
- Washer & Dryer in Unit
- Fully Equipped Kitchen
- Boot/Glove Dryers for Members
- Game room