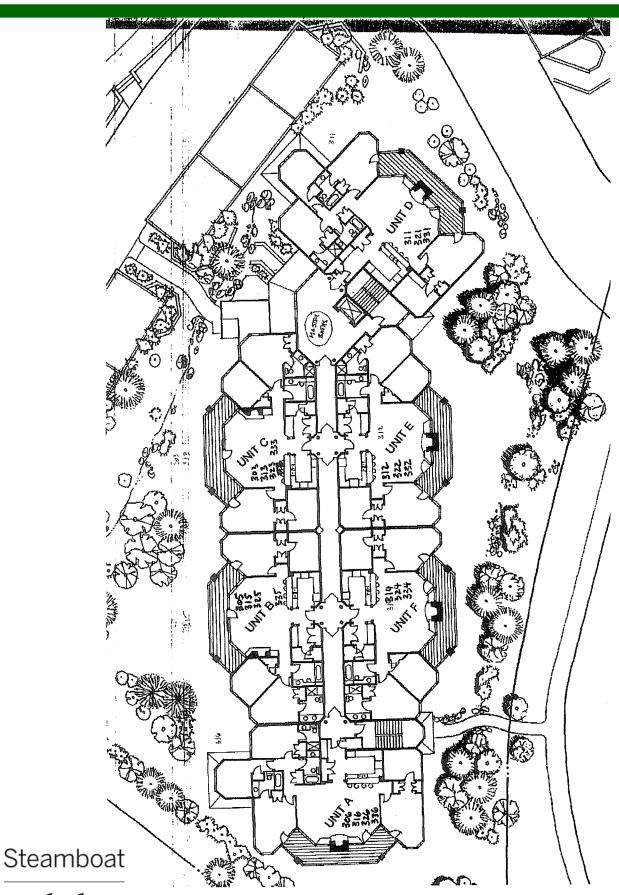

zzi Tub Private Ski Lockers

| UNIT TYPE      | # OF UNITS | SQUARE FEET |  |
|----------------|------------|-------------|--|
| 2 Dad/2 Dath   | 20         | 47001/ of   |  |
| 3 Bed/3 Bath   | 20         | 1700+/- sf  |  |
| 2 Bed/2 Bath   | 21         | 1300+/- sf  |  |
| 4 Red / 4 Rath | 7          | 1900+/- sf  |  |

## **UNIT/PROPERTY AMENITIES HOA AMENITIES HOA FEE INCLUDES** 2 Outdoor Hot Tubs Outdoor Pool Covered Parking Recreation Facilities Outdoor Hot Tub Indoor-Outdoor Pool Season Shuttle Athletic Facilities 2 Outdoor Hot Tubs On-site Check In Club House Fitness Center Season Shuttle **HOA Shuttle** Ski Valet Concierge Seasonal Shuttle On-site Check in Washer & Dryer in Unit **Covered Parking** Fully Equipped Kitchen Wireless Internet

## Steamboat



## **CHATEAU CHAMONIX**



Sotheby's

steamboatsir.com | Main 970.879.8100 | Mountain 970.879.7800 | Downtown 970.870.8885