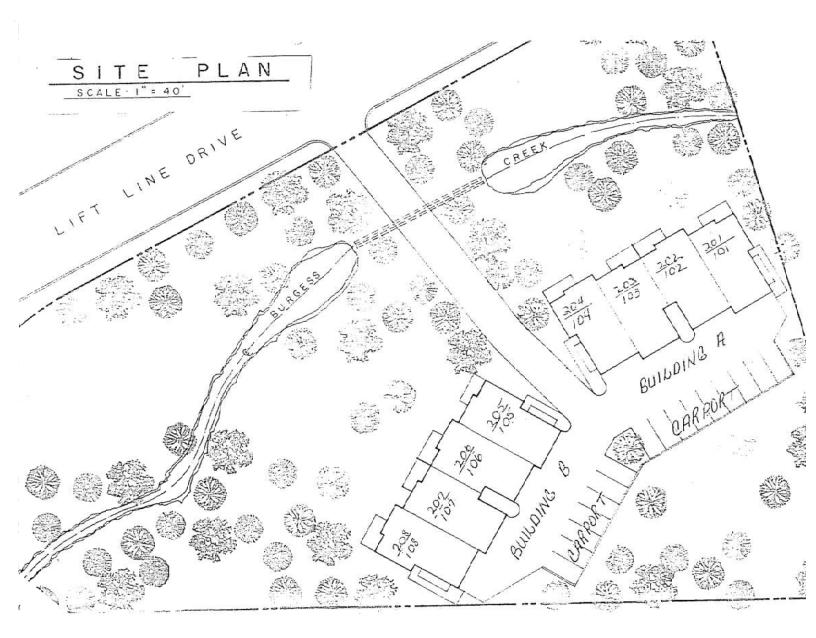

# **BURGESS CREEK TOWNHOMES**

AREA **ADDRESS** MGMT. COMPANY MGMT. CO. CONTACT MGMT. CO. PHONE WEBSITE YEAR BUILT **ON-SITE CHECK-IN** SKI-IN/SKI-OUT PETS SHUTTLE RENTALS **RIGHT OF FIRST REFUSAL** No **WORKING CAPITAL** GARAGE ELEVATOR MAIN LEVEL MASTER

Mountain-North Side 2607 Burgess Creek Rd. Pioneer Ridge Mgmt.

970-879-0517 steamboat-springs.com 1979 No No Owners Only Yes, Seasonal Nightly, Long-Term No Garage plus carport No No

| UNIT TYPE        | # OF UNITS | SQUARE FEET |
|------------------|------------|-------------|
| 2 Bed / 2.5 Bath | 7          | 1356 sf     |
| 3 Bed / 3 Bath   | 8          | 1524 sf     |