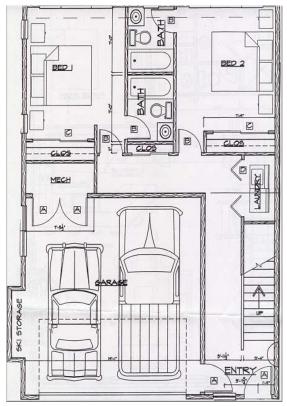

| UNIT TYPE        | # OF UNITS | SQUARE FEET |  |
|------------------|------------|-------------|--|
| 4 Dad / 4 Dath   | 4          | 2722 - 4    |  |
| 4 Bed / 4 Bath   | 4          | 2723 sf     |  |
| 4 Bed / 4.5 Bath | 4          | 2795 sf     |  |
| 4 Red / 5 Rath   | 2          | 2501 sf     |  |

### **UNIT/PROPERTY AMENITIES**

- Fully Equipped Kitchen
- Gas Fireplace
- Steam Shower
- Washer & Dryer in Unit
- Open Deck

Steamboat