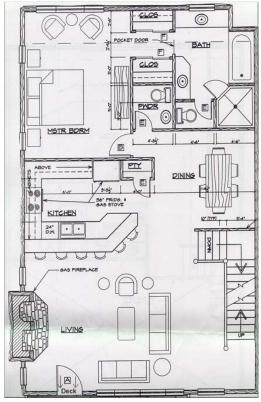

| UNIT TYPE        | # OF UNITS | SQUARE FEET |  |
|------------------|------------|-------------|--|
| 4 Dad / 4 Dath   | 4          | 2722 - 4    |  |
| 4 Bed / 4 Bath   | 4          | 2723 sf     |  |
| 4 Bed / 4.5 Bath | 4          | 2795 sf     |  |
| 4 Red / 5 Rath   | 2          | 2501 sf     |  |

### **UNIT/PROPERTY AMENITIES**

- Fully Equipped Kitchen
- Gas Fireplace
- Steam Shower
- Washer & Dryer in Unit
- Open Deck

Steamboat