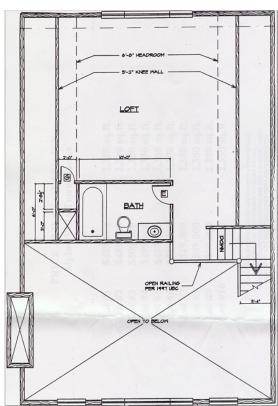

| UNIT TYPE        | # OF UNITS | SQUARE FEET |  |
|------------------|------------|-------------|--|
| 4 Dad / 4 Dath   | 4          | 2722 - 4    |  |
| 4 Bed / 4 Bath   | 4          | 2723 sf     |  |
| 4 Bed / 4.5 Bath | 4          | 2795 sf     |  |
| 4 Red / 5 Rath   | 2          | 2501 sf     |  |