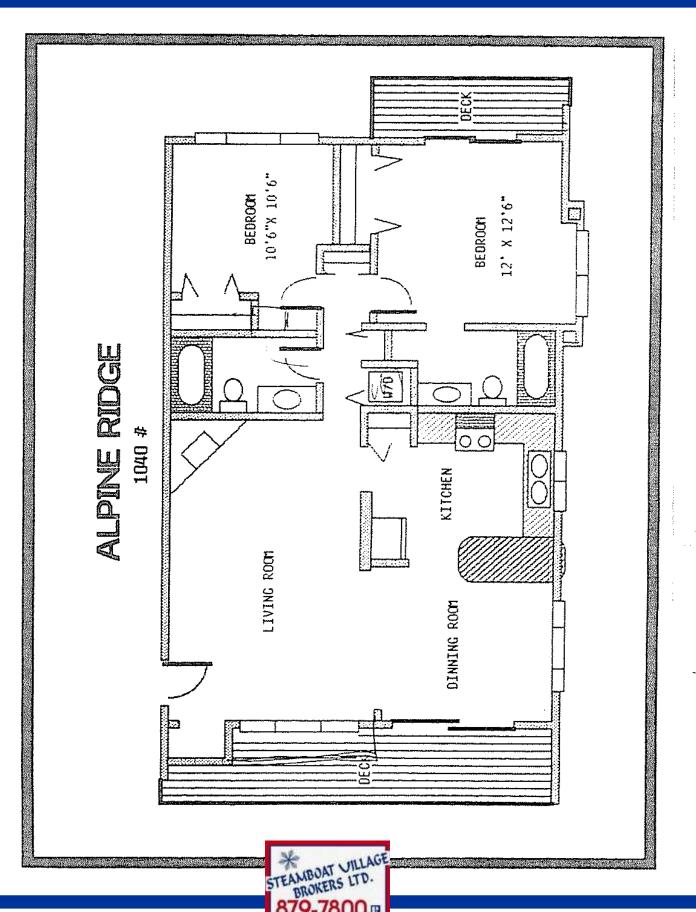

**ELEVATOR** 

MAIN LEVEL MASTER

| UNIT TYPE      | # OF UNITS | SQUARE FEET |  |
|----------------|------------|-------------|--|
|                |            |             |  |
| 2 Bed / 2 Bath | 8          | 1000 sf+    |  |