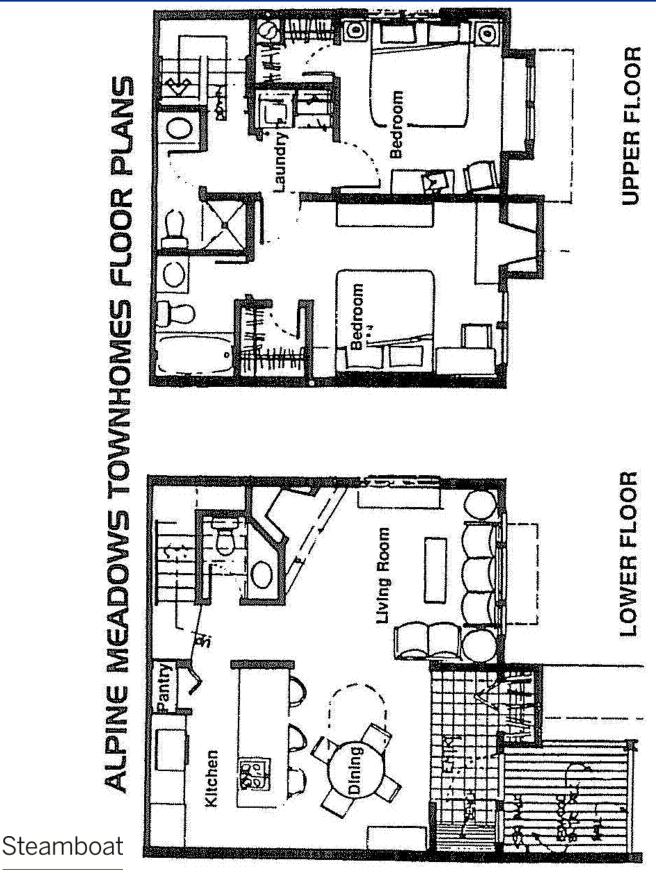

UNIT TYPE

2 Bed/ 2.5 Bath

**# OF UNITS** 

**SQUARE FEET** 

24

#### 994sf

HOA AMENITIES