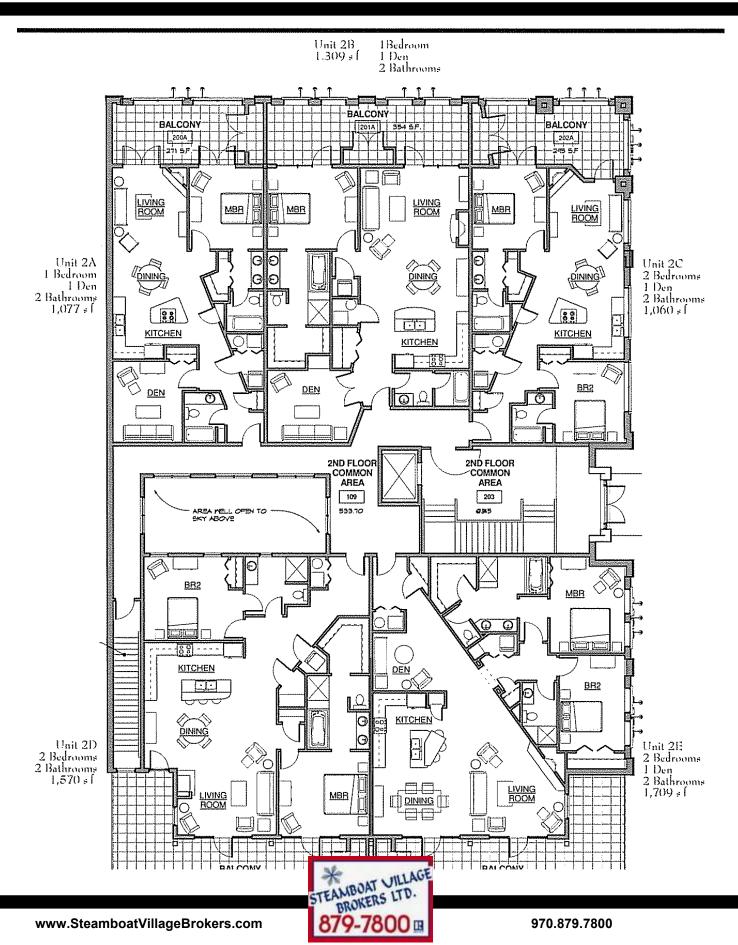

**PETS** Owners Only

SHUTTLE No

**RENTALS** Nightly/Long-Term

**RIGHT OF FIRST REFUSAL** No

**WORKING CAPITAL** 

GARAGE Underground Parking

**ELEVATOR** Yes **MAIN LEVEL MASTER** Yes

|                      | UNIT TYPE        | # OF UNITS | SQUARE FEET |
|----------------------|------------------|------------|-------------|
| Alpen Glow Lofts     |                  |            |             |
|                      | 1 Bed / 1.5 Bath | 1          | 1181 sf     |
|                      | 1 Bed / 2 Bath   | 1          | 1441 sf     |
|                      | 2 Bed / 2 Bath   | 1          | 1193 sf     |
|                      | 2 Bed / 2 Bath   | 2          | 1550 +/- sf |
|                      | 2 Bed / 2 Bath   | 1          | 1688 sf     |
|                      | 2 Bed / 2 Bath   | 2          | 1810 +/- sf |
| Alpen Glow Townhomes |                  |            |             |
|                      | 2 Bed / 2.5 Bath | 6          | 1937 sf     |